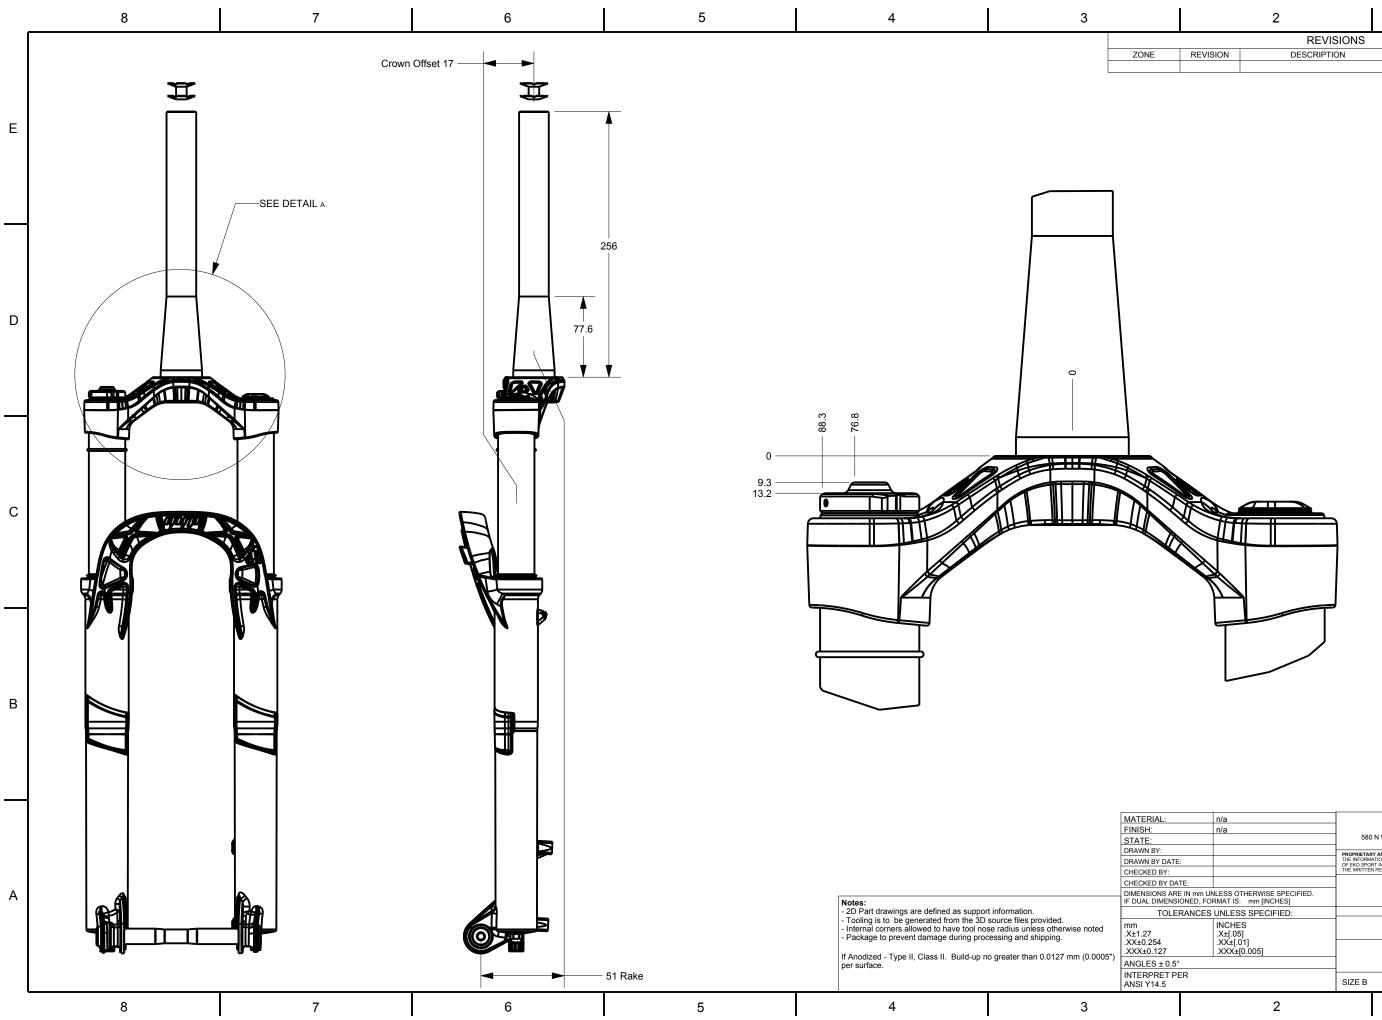

| 2        |             | 1    |          |  |
|----------|-------------|------|----------|--|
|          | REVISIONS   |      |          |  |
| REVISION | DESCRIPTION | DATE | APPROVAL |  |
|          |             |      |          |  |

Е

D

С

В

|                           | n/a                                                | Eko Sport, Inc                                                                                                                                                                                                               |     |             |              |   |
|---------------------------|----------------------------------------------------|------------------------------------------------------------------------------------------------------------------------------------------------------------------------------------------------------------------------------|-----|-------------|--------------|---|
|                           | n/a                                                | 580 N WESTGATE DRIVE, GRAND JUNCTION, CO 81505<br>PHONE: 970-241-3518                                                                                                                                                        |     |             |              |   |
| E:                        |                                                    | PROPRIETARY AND CONFIDENTIAL<br>THE INFORMATION CONTINNED IN THIS DRAWING IS THE SOLE PROPERTY<br>OF EKO SPORT INC. ANY REPRODUCTION IN PART OR AS A WHOLE WITHOUT<br>THE WRITTEN PERMISSION OF EKO SPORT INC IS RPOMIBITED. |     |             |              |   |
| ATE:                      |                                                    | TITLE                                                                                                                                                                                                                        |     |             |              |   |
| RE IN mm UI               | NLESS OTHERWISE SPECIFIED.<br>RMAT IS: mm [INCHES] | Ribbon 29 SL Frame Fit                                                                                                                                                                                                       |     |             |              | А |
| ERANCES                   | UNLESS SPECIFIED:                                  | PART NUMBER                                                                                                                                                                                                                  |     |             |              |   |
|                           | INCHES<br>.X±[.05]                                 |                                                                                                                                                                                                                              | tbd |             |              |   |
| .XX±[.01]<br>.XXX±[0.005] |                                                    | DRAWING FILE                                                                                                                                                                                                                 |     |             |              |   |
| 5°                        |                                                    | 35_RIBBON_SL_FRAME-FIT                                                                                                                                                                                                       |     |             |              |   |
| PER                       |                                                    | SIZE B                                                                                                                                                                                                                       |     | SCALE 0.275 | SHEET 1 OF 1 |   |
| 2                         |                                                    |                                                                                                                                                                                                                              | 1   |             |              | - |